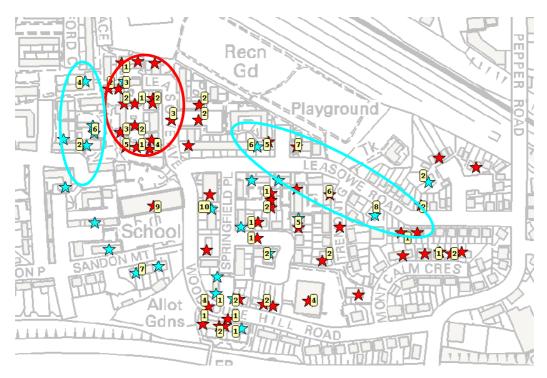

## Appendix 4 –Crime and ASB statistics

| CRIME               |       |
|---------------------|-------|
| Street Name         | Total |
| Leasowe Avenue      | 26    |
| Woodhouse Hill Road | 17    |
| Leasowe Road        | 14    |
| Leasowe Garth       | 12    |
| Leasowe Close       | 5     |
| Montcalm Crescent   | 5     |
| Ebor Terrace        | 4     |
| Tremont Gardens     | 4     |
| Springfield Green   | 3     |
| Leasowe Gardens     | 2     |
| Springfield Place   | 1     |
| Grand Total         | 93    |

| CRIME              |                |
|--------------------|----------------|
| Repeat Locations   | No of offences |
| 2 Leasowe Garth    | 7              |
| 12 Leasowe Avenue  | 3              |
| 4 Leasowe Avenue   | 2              |
| 20 Leasowe Avenue  | 2              |
| 28 Leasowe Avenue  | 2              |
| 56 Leasowe Avenue  | 2              |
| 66 Leasowe Avenue  | 2              |
| 77 Leasowe Road    | 2              |
| 5 Leasowe Close    | 2              |
| 22 Tremont Gardens | 2              |