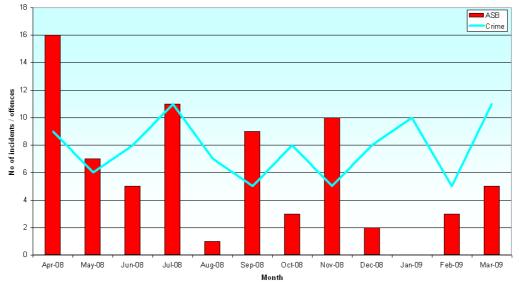

## Crime and ASB 2008-2009

Leasowe Estate - Crime and Anti Social Behaviour 1st April 2008 to 31st March 2009

| ASB                   |       |  |
|-----------------------|-------|--|
| Street Name           | Total |  |
| Woodhouse Hill Road   | 17    |  |
| Leasowe Road          | 10    |  |
| Telford Place         | 9     |  |
| Sandon Mount          | 8     |  |
| Leasowe Garth         | 6     |  |
| Springfield Green     | 6     |  |
| Leasowe Avenue        | 5     |  |
| Telford Terrace       | 4     |  |
| Leasowe Gardens       | 2     |  |
| Woodhouse Hill Grove  | 2     |  |
| Ebor Terrace          | 1     |  |
| Springfield Place     | 1     |  |
| Woodhouse Hill Avenue | 1     |  |
| Grand Total           | 72    |  |

| ASB - Repeat Locations |                 |  |
|------------------------|-----------------|--|
| Location               | No of Incidents |  |
| 9 Springfield Green    | 4               |  |
| 20 Telford Place       | 3               |  |
| 12 Telford Place       | 2               |  |
| 5 Leasowe Garth        | 2               |  |
| 12 Leasowe Avenue      | 2               |  |
| 15 Telford Terrace     | 2               |  |
| 3 Leasowe Gardens      | 2               |  |