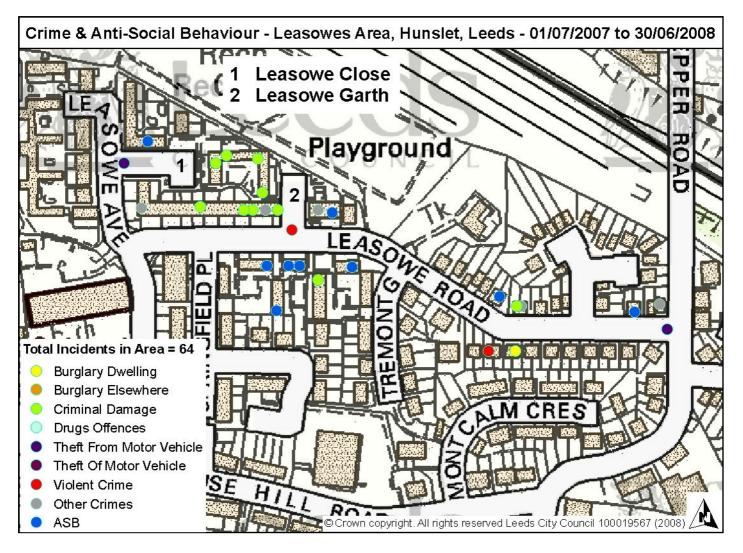

## Crime and ASB – 2007 2008

|                   | Leasowe | Leasowe | Leasowe | Grand |
|-------------------|---------|---------|---------|-------|
| Occurrence        | Close   | Garth   | Road    | Total |
| ASB               | 2       | 14      | 11      | 27    |
| Burglary Dwelling | 0       | 0       | 1       | 1     |
| Criminal Damage   | 3       | 12      | 3       | 18    |
| Other Crime       | 0       | 0       | 1       | 1     |
| Other Theft       | 1       | 5       | 3       | 9     |
| Theft From Motor  |         |         |         |       |
| Vehicle           | 2       | 0       | 1       | 3     |
| Violent Crime     | 0       | 1       | 4       | 5     |
| Grand Total       | 8       | 32      | 24      | 64    |